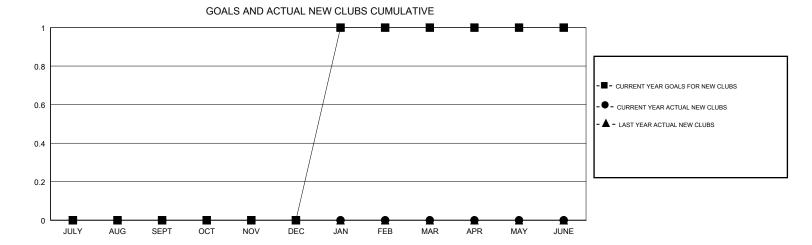

## MONTHLY MEMBERSHIP PROGRESS REPORT

District 38 I

Results as of: 08/31/2017

| DROPPED CLUBS: 1  DROPPED MEMBERS |    | 5 CLUBS OF 36 ADDED 1 OR MORE<br>NEW MEMBERS | GENDER DISTRIBUTION  MALE 668 (75.23%)  FEMALE 220 (24.77%)  Women Percentage Fiscal Year Goal: 26% |     |
|-----------------------------------|----|----------------------------------------------|-----------------------------------------------------------------------------------------------------|-----|
| DECEASED                          | 3  | CLICK HERE FOR CUMULATIVE  MEMBERSHIP DATA   | TOTAL FAMILY UNIT MEMBERS                                                                           | 198 |
| CLUB CANCELLED                    | 8  |                                              | FAMILY MEMBERS PAYING HALF                                                                          | 100 |
| OTHER                             | 8  |                                              | DUES                                                                                                | .00 |
| TOTAL                             | 19 |                                              |                                                                                                     |     |