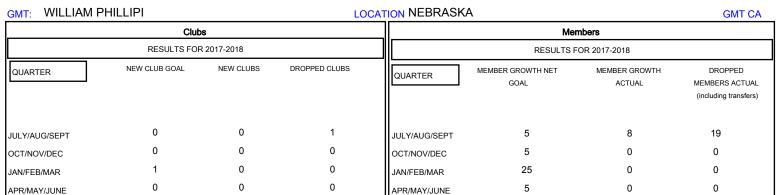

## MONTHLY MEMBERSHIP PROGRESS REPORT

District 38 I

Results as of: 08/31/2017

| DROPPED CLUBS: 1  DROPPED MEMBERS |    | 5 CLUBS OF 36 ADDED 1 OR MORE<br>NEW MEMBERS | GENDER DISTRIBUTION  MALE 668 (75.23%)  FEMALE 220 (24.77%)  Women Percentage Fiscal Year Goal: 26% |     |
|-----------------------------------|----|----------------------------------------------|-----------------------------------------------------------------------------------------------------|-----|
| DECEASED                          | 3  | CLICK HERE FOR CUMULATIVE  MEMBERSHIP DATA   | TOTAL FAMILY UNIT MEMBERS                                                                           | 198 |
| CLUB CANCELLED                    | 8  |                                              | FAMILY MEMBERS PAYING HALF                                                                          | 100 |
| OTHER                             | 8  |                                              | DUES                                                                                                | .00 |
| TOTAL                             | 19 |                                              |                                                                                                     |     |