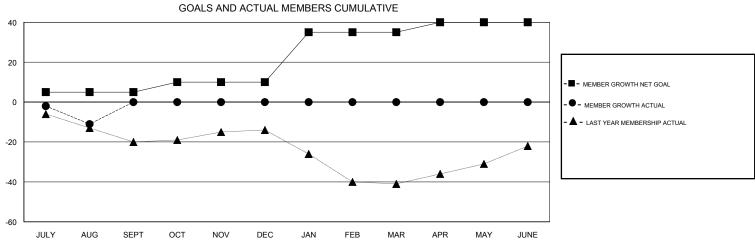

## MONTHLY MEMBERSHIP PROGRESS REPORT

District 38 I

Results as of: 08/31/2017

| DROPPED CLUBS: 1  DROPPED MEMBERS |    | 5 CLUBS OF 36 ADDED 1 OR MORE<br>NEW MEMBERS | GENDER DISTRIBUTION  MALE 668 (75.23%)  FEMALE 220 (24.77%)  Women Percentage Fiscal Year Goal: 26% |     |
|-----------------------------------|----|----------------------------------------------|-----------------------------------------------------------------------------------------------------|-----|
| DECEASED                          | 3  | CLICK HERE FOR CUMULATIVE  MEMBERSHIP DATA   | TOTAL FAMILY UNIT MEMBERS                                                                           | 198 |
| CLUB CANCELLED                    | 8  |                                              | FAMILY MEMBERS PAYING HALF                                                                          | 100 |
| OTHER                             | 8  |                                              | DUES                                                                                                | .00 |
| TOTAL                             | 19 |                                              |                                                                                                     |     |